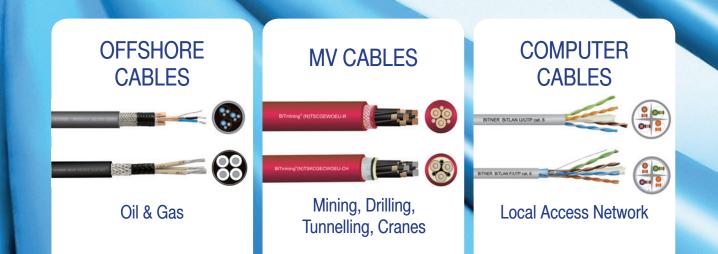

### **Leading products**

Cable Factory BITNER offers a wide range of products, covering LV and MV (rubber insulated) cables up to 30kV. We are focused mainly on the niche markets which determinate the branches and types of products we are constantly developing. The most popular products include:

- Offshore cables acc. to BS6883 and BS7917, NEK606, LR and DNV certified
- Mining cables rubber insulated and sheathed up to 30kV
- Mining/Tunnelling cables, trailing/reeling types (up to 30kV)

BITNER BIT NSSHOEU 0,6/1kV

BITNER BIT NSHTOEU 0,6/1kV

BITNER BITLAN U/UTP cat. 6

BITNER BITflame AS(St) FE180/E90 225V CE

BITNER

BITNER BITLAN F/UTP

LAN cables

• Control and drag chain cables (BiTflex®) for continuous bending

• Fire resistant cables